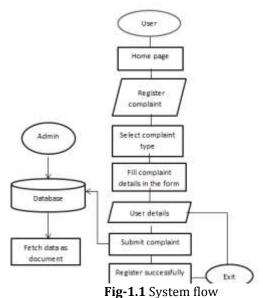

#### 2. IMPLEMENTATION

In this system there are two modules:

- CLIENT MODULE
- ADMIN MODULE

In client module people can visit the web page, the information about the municipality and the instruction to register the complaint has been specified, The form contains compliant type, main complaint, sub complaint, and also for include image for the complaint (if it necessary to added in the content to provide a complaints seriousness and the problems actual status to rectify the complaint), address where the area get affected. In addition to that the information about the person who complaints the issue have also been mandatory to fill the email id and mobile number. The person who complaints in the online can receive the notification on the web page (the successful registration) it intimates that the complaint has been stored in the database.

At admin side the compliant has been stored in database, the information about the complaint has been identified and recovered at the case of multiple problems register at a time can be resolved according to the priority of the problem.