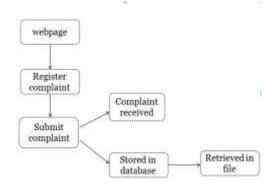

#### **1.3. FLOW DIAGRAM**

#### 2. IMPLEMENTATION

In this system there are two modules:

- CLIENT MODULE
- ADMIN MODULE

In client module people can visit the web page, the information about the municipality and the instruction to register the complaint has been specified, The form contains compliant type, main complaint, sub complaint, and also for include image for the complaint (if it necessary to added in the content to provide a complaints seriousness and the problems actual status to rectify the complaint), address where the area get affected. In addition to that the information about the person who complaints the issue have also been mandatory to fill the email id and mobile number. The person who complaints in the online can receive the notification on the web page (the successful registration) it intimates that the complaint has been stored in the database.

At admin side the compliant has been stored in database, the information about the complaint has been identified and recovered at the case of multiple problems register at a time can be resolved according to the priority of the problem.