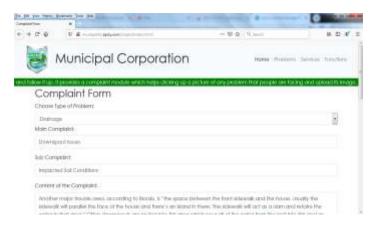

#### 2. IMPLEMENTATION

In this system there are two modules:

- CLIENT MODULE
- ADMIN MODULE

In client module people can visit the web page, the information about the municipality and the instruction to register the complaint has been specified, The form contains compliant type, main complaint, sub complaint, and also for include image for the complaint (if it necessary to added in the content to provide a complaints seriousness and the problems actual status to rectify the complaint), address where the area get affected. In addition to that the information about the person who complaints the issue have also been mandatory to fill the email id and mobile number. The person who complaints in the online can receive the notification on the web page (the successful registration) it intimates that the complaint has been stored in the database.

Fig-2.2: Mobile site Fig-2.3: complaint page(mobile site)

complaint page contains type of the complaint, main complaint, sub complaint, content in detail, address of the problem occurred, image to be uploaded(if necessary), state, district, user information like email id ,phone number and date of the complaint registered. After filling the complaint has been submitted.